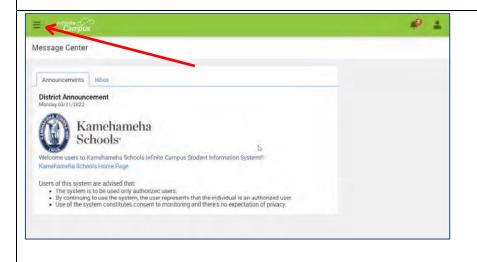

Welcome to the Infinite Campus Portal.

Click on the "Menu" icon in the top-left to access the portal options.

For re-enrollment, you will only need to access the "Documents" section of the portal. Click on the Menu and select "Documents." This section contains forms requiring e-Signatures.