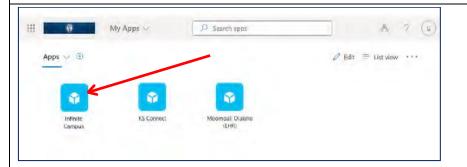

## **Infinite Campus Enrollment (Parent Guide)**

You should have already created your KS Account (KS Account Set Up document). Go to the KS account page and log in.

https://ohana.ksbe.edu

Click on the Infinite Campus icon