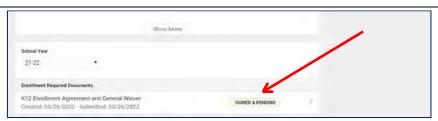

Your electronic signature and date will appear

If another signature is required, and has not been signed, it will show as "Signature Pending."

You must click on the "Submit" button at the bottom of the page to complete the eSignature process.

The status of the document shows that you have signed it and it is pending (other signatures and/or for Kamehameha Schools to finish processing the document).

Select the Tuition Contract.

Payment of All Amounts Due. I/We agree to pay KS tuition for the entire school year by payment to FACTS
Management Company ("FACTS"). I/We understand that FACTS is an independent company separate and distinct
from KS that provides various financial services including low-cost, automated payment plans for families