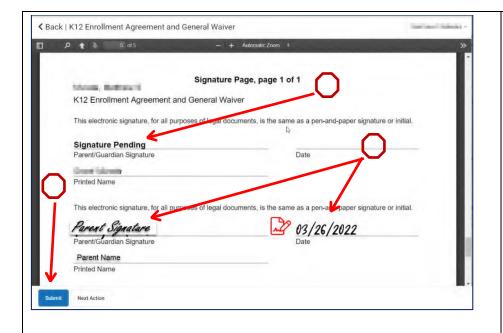

Your electronic signature and date will appear

If another signature is required, and has not been signed, it will show as "Signature Pending."

You must click on the "Submit" button at the bottom of the page to complete the eSignature process.