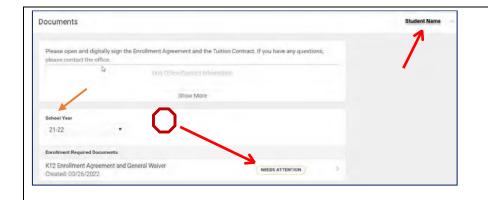

If you have more than one student enrolled at Kamehameha Schools, you can use the drop-down menu at the top-right to view documents for each of your students.

On the left side, select School Year 25-26.

Click on form(s) that "Need your Attention".

Select the Enrollment
Agreement and General
Waiver document.

The document will open.

Read and scroll down to the bottom.

At the bottom of the form is an eSignature Page. Click on the red icon to sign the document.