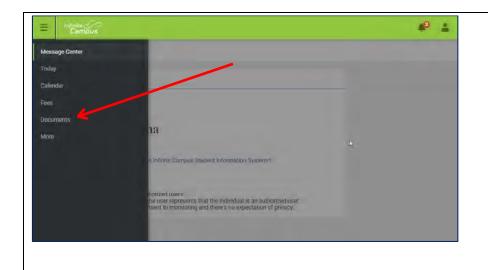

Welcome to the Infinite Campus Portal.

Click on the "Menu" icon in the top-left to access the portal options.

For re-enrollment, you will only need to access the "Documents" section of the portal. Click on the Menu and select "Documents." This section contains forms requiring e-Signatures.