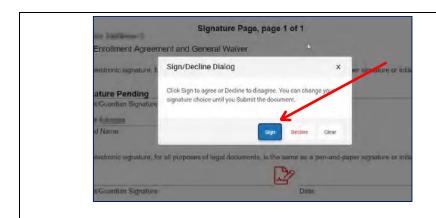

Click on "Sign" to electronically sign the document.

IF you click on "Decline" it will prevent anyone else from signing the form (some forms have multiple persons including parents, custodians, and student signatures required) and will delay any further processing.