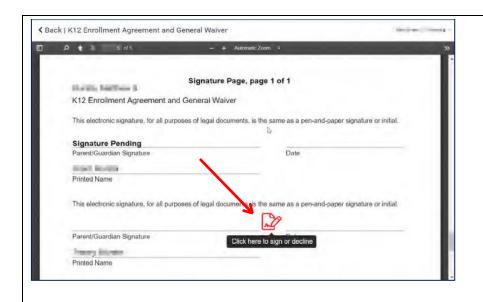

Click on form(s) that "Need your Attention".

Select the Enrollment
Agreement and General
Waiver document.

The document will open.

Read and scroll down to the bottom.

At the bottom of the form is an eSignature Page. Click on the red icon to sign the document.