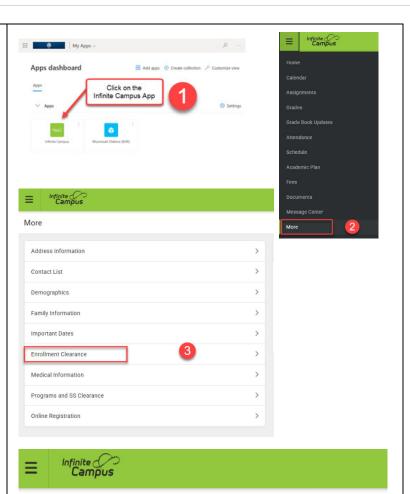

| Step 9:         Click on More         Step 10:         Review/Update: (2 <sup>nd</sup> Parent/Legal Guardian)         This should be done by the 2 <sup>nd</sup> parent/legal guardian         who did not complete the Online Registration via the link that was emailed to the 1 <sup>st</sup> parent/legal guardian (see page 1 & 2) | Home         Calendar         Assignments         Grades         Grades         Grade Book Updates         Attendiance         Schedule         Academic Plan         Fees         Documents         Message Center         More             Parent/Legal<br>Guardian #2 ONLY          Demographics          Parent/Legal<br>Guardian #2 ONLY          Important Dates          >         Enrollment Clearance          >         Medical Information          >         Programs and SS Clearance          >         Online Registration          >                                                                                                                                                                                                                                                                                                                                                                                                                                                                                                                                                                                                                                                                                                                                                                                                                                                                                                                |
|-----------------------------------------------------------------------------------------------------------------------------------------------------------------------------------------------------------------------------------------------------------------------------------------------------------------------------------------|---------------------------------------------------------------------------------------------------------------------------------------------------------------------------------------------------------------------------------------------------------------------------------------------------------------------------------------------------------------------------------------------------------------------------------------------------------------------------------------------------------------------------------------------------------------------------------------------------------------------------------------------------------------------------------------------------------------------------------------------------------------------------------------------------------------------------------------------------------------------------------------------------------------------------------------------------------------------------------------------------------------------------------------------------------------------------------------------------------------------------------------------------------------------------------------------------------------------------------------------------------------------------------------------------------------------------------------------------------------------------------------------------------------------------------------------------------------------|
| Step 11:                                                                                                                                                                                                                                                                                                                                |                                                                                                                                                                                                                                                                                                                                                                                                                                                                                                                                                                                                                                                                                                                                                                                                                                                                                                                                                                                                                                                                                                                                                                                                                                                                                                                                                                                                                                                                     |
| Medical Requirement                                                                                                                                                                                                                                                                                                                     | More                                                                                                                                                                                                                                                                                                                                                                                                                                                                                                                                                                                                                                                                                                                                                                                                                                                                                                                                                                                                                                                                                                                                                                                                                                                                                                                                                                                                                                                                |
| Click on the Mo'omō'ali Olakino (EHR) link in the<br>Quick Links box<br>OR<br>Go back to the KS Account Apps and select the<br>Mo'omō'ali Olakino (EHR) App to complete the<br>medical requirements                                                                                                                                     | Address Information       Quick Links         Demographics       Made UD         Family Information       Made UD         Important Dates       Made Date State Statemins         Immodified Information       Made Date State St |

# Step 12:

#### Check your Enrollment Clearance

- 1. Go back to the KS Account Apps and select Infinite Campus
- 2. Click on More
- 3. Click on Enrollment Clearance
- 4. Check your Enrollment Clearance
  - Enrollment Agreement Gen Release Form
  - Tuition Agreement
  - Online Registration
  - Financial Clearance
    - a. If **No**, there is a balance due for the 2024-2025 school year. Please log into FACTS to make your payment.
    - b. If you need help with FACTS, call the Cashier's Office at (808) 842-8084
      Monday Friday 7:00 a.m. 4:00 p.m.
    - 5. Malama Ola Medical Clearance