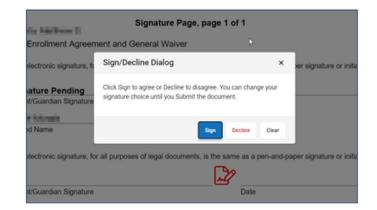

# The document will open.

Read the Enrollment Agreement, scroll down and sign the form.

| < Bac | k   K12 Enroll  | ment Agreement a               | nd General Waiv     | /er              |                                       |                        | Second Sec |
|-------|-----------------|--------------------------------|---------------------|------------------|---------------------------------------|------------------------|------------|
| D     | P <b>t</b> ₹    | 5 of 5                         | - 1                 | + Automatic Zoon | n ‡                                   |                        |            |
|       |                 |                                |                     |                  |                                       |                        |            |
|       | Marsha, 1       | lation 1                       | Signatur            | e Page, page     | 1 of 1                                |                        |            |
|       | K12 Enro        | ollment Agreement              | and General W       | aiver            |                                       |                        |            |
|       | This electr     | onic signature, for all p      | ourposes of legal d | ocuments, is the | same as a pen-and-pa                  | per signature or initi | al.        |
|       | Parent/Gu       | re Pending<br>ardian Signature |                     |                  | sign "icon" to sign<br>electronically |                        |            |
|       | Printed Na      | ime                            | ourposes of legal d | ocuments, is the | same as a pen-and-pa                  | per signature or initi | al.        |
|       | Parent          | Signature                      |                     | <b>_</b>         | 2 03/26/202                           | 22                     |            |
|       | Parent/Gu       | ardian Signature               |                     |                  | Date                                  |                        |            |
|       | Parent N        | lame                           |                     |                  |                                       |                        |            |
|       | Printed Na      | ime                            |                     |                  |                                       |                        |            |
| Subm  | nit Next Action |                                |                     |                  |                                       |                        |            |

### Sign your document

Click on the blue Sign button to electronically sign the document.

Please note that if you select "Decline," it will prevent anyone else from signing the form.

Kamehameha Schools requires <u>ALL</u> parent or guardians listed to sign <u>ALL</u> forms. Failure to comply will delay the enrollment process and will exclude student from first day of school activities.