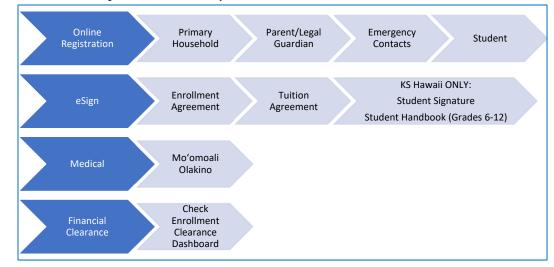

# **Online Registration**

The following steps below must be completed in order for your child to be cleared to attend school.

Step 1: Online Registration (First Parent/Legal Guardian only)

- An email will be sent to 1 parent/legal guardian with the subject line "Kamehameha Schools Online Registration (Enrollment)
- Before you begin, please gather the following:
  - o (3) Emergency Contacts (Names, address and phone numbers for each contact entered)
  - Student information: Demographic information.
  - Please do not use any diacritic marks ('okina and kahakō)
- Please DO NOT use ALL CAPS (For example, enter Honolulu not HONOLULU)

## **2** | Page

There are four sections that you must complete. Continue through each section by clicking Next at the bottom of each page. Click on Save/Continue to proceed to the next section(s).

Please complete the following:

- Primary household: Enter household phone #, physical & mailing address. Be sure to enter in correct fields.
- Parent/legal guardian: All legal guardians should be listed here.
  - i. Please contact the school directly if the person(s) listed are in error.
  - ii. Please provide any legal documents to the school if there are any custody changes.
- Emergency Contact and Authorized Pickup: These people will be called in an emergency if a parent/guardian can't be reached and are also the only people that will have authorization to pick up a child.
  - i. Minimum of three; do not include parent/legal guardians here.
    - 1. Before starting OLR, gather contact information (phone numbers & addresses) for each contact.
    - 2. Please use legal names for contacts.
  - ii. Parent/Legal Guardians are #1 and #2 in Contact sequence and cannot be changed. The school will always contact parent/legal guardians first. If none can be reached, the school will use the emergency contacts sequence order.
- Student: complete all required fields
  - i. Primary Payer: Designate which parent/guardian should be set up on the FACTS billing account. See Finance FAQs for more detailed information regarding Primary Payer.
  - ii. KS MAUI CAMPUS ONLY: Bus Transportation Applications must be made in this section.
- When all sections are completed, click on Submit. A notification will be sent to the school staff to proceed with the review and approval process of the information provided in the Online Registration.
  - It is recommended that you download a copy of the OLR summary for your records using the PDF link.

Once the Online Registration submitted has been approved, two emails will be sent to all parent/legal guardian. The first is notifying you that the Enrollment process is open. The second will be from KS Account Services to create your login to access our school systems.

# The document will open.

Read the Enrollment Agreement, scroll down and sign the form.

| < Bac | k   K12 Enroll  | ment Agreement a               | nd General Waiv     | /er              |                                       |                        | Second Sec |
|-------|-----------------|--------------------------------|---------------------|------------------|---------------------------------------|------------------------|------------|
| D     | P <b>t</b> ₹    | 5 of 5                         | - 1                 | + Automatic Zoon | n ‡                                   |                        |            |
|       |                 |                                |                     |                  |                                       |                        |            |
|       | Marsha, 1       | lation 1                       | Signatur            | e Page, page     | 1 of 1                                |                        |            |
|       | K12 Enro        | ollment Agreement              | and General W       | aiver            |                                       |                        |            |
|       | This electr     | onic signature, for all p      | ourposes of legal d | ocuments, is the | same as a pen-and-pa                  | per signature or initi | al.        |
|       | Parent/Gu       | re Pending<br>ardian Signature |                     |                  | sign "icon" to sign<br>electronically |                        |            |
|       | Printed Na      | ime                            | ourposes of legal d | ocuments, is the | same as a pen-and-pa                  | per signature or initi | al.        |
|       | Parent          | Signature                      |                     | <b>_</b>         | 2 03/26/202                           | 22                     |            |
|       | Parent/Gu       | ardian Signature               |                     |                  | Date                                  |                        |            |
|       | Parent N        | lame                           |                     |                  |                                       |                        |            |
|       | Printed Na      | ime                            |                     |                  |                                       |                        |            |
| Subm  | nit Next Action |                                |                     |                  |                                       |                        |            |

### Sign your document

Click on the blue Sign button to electronically sign the document.

Please note that if you select "Decline," it will prevent anyone else from signing the form.

Kamehameha Schools requires <u>ALL</u> parent or guardians listed to sign <u>ALL</u> forms. Failure to comply will delay the enrollment process and will exclude student from first day of school activities.

### Submit your signature.

Click on the **blue Submit** button on the bottom of the page to complete the eSignature process for this form. Be sure to go back and repeat this process for any additional required forms that needs to be signed.

#### Check your Enrollment Clearance

- 1. Go back to the KS Account Apps and select Infinite Campus
- 2. Click on More
- 3. Click on Enrollment Clearance
- 4. Check your Enrollment Clearance
  - Enrollment Agreement Gen Release Form
  - Tuition Agreement
  - Online Registration
  - Financial Clearance
    - a. If **No**, there is a balance due for the 2024-2025 school year. Please log into FACTS to make your payment.
    - b. If you need help with FACTS, call the Cashier's Office at (808) 842-8084
      Monday Friday 7:00 a.m. 4:00 p.m.
    - 5. Malama Ola Medical Clearance

2. How do I complete medical requirements?

From your KS Account, <u>https://ohana.ksbe.edu</u>, you can access Moomoali Olakino application that will provide all the information and forms you need to complete medical requirements. Some requirements are specific to grade levels.