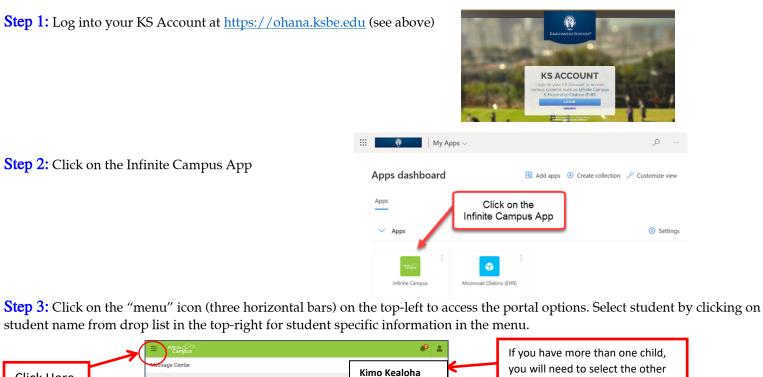

# Infinite Campus Enrollment Process

| Click Here  | e                                           |                                                                                                          |                                                                                                                                                        | Kimo Kealoha    |   | to select the other<br>re in the dropdown |   |
|-------------|---------------------------------------------|----------------------------------------------------------------------------------------------------------|--------------------------------------------------------------------------------------------------------------------------------------------------------|-----------------|---|-------------------------------------------|---|
|             |                                             | Announcements Irbox District Announcement Monday 03/21/2022 Kameham Schools*                             | eha                                                                                                                                                    |                 |   |                                           |   |
|             |                                             | Welcome users to Kamehameha Sch<br>Kamehameha Schools Home Page<br>Users of this system are advised that | b<br>ools Infinite Campus Student Information System <sup>™</sup> .                                                                                    |                 |   | Home                                      |   |
|             |                                             | By continuing to use the system     Use of the system constitutes                                        | authorized users.<br>n, the user represents that the individual is an authorized user.<br>consent to monitoring and there's no expectation of privacy. |                 |   | Calendar<br>Assignments                   |   |
|             | L                                           |                                                                                                          |                                                                                                                                                        |                 |   | Grades                                    |   |
|             |                                             |                                                                                                          |                                                                                                                                                        |                 |   | Grade Book Updates<br>Attendance          |   |
| Step 4: Cli | ck on Docum                                 | ents to access                                                                                           | s the forms to sign                                                                                                                                    |                 |   | Schedule                                  |   |
|             |                                             |                                                                                                          |                                                                                                                                                        |                 |   | Academic Plan<br>Fees                     |   |
|             |                                             |                                                                                                          |                                                                                                                                                        |                 |   | Documents                                 |   |
| Step 5: Ch  | ange the scho                               | ool year to 25                                                                                           | -26. Click on the form                                                                                                                                 | ns              |   | Message Center                            |   |
|             | E Infinite Co<br>Campus                     |                                                                                                          |                                                                                                                                                        |                 |   | More                                      |   |
|             | Documents                                   |                                                                                                          |                                                                                                                                                        |                 |   |                                           |   |
| (           | School Year<br>25-26                        | •                                                                                                        | Click on this drop down to c<br>the school year to 25-2                                                                                                |                 |   |                                           |   |
|             | Enrollment Required Doc                     |                                                                                                          |                                                                                                                                                        |                 |   |                                           | 1 |
|             | K12 Enrollment Agree<br>Created: 03/25/2022 | ement and General W                                                                                      | aiver                                                                                                                                                  | NEEDS ATTENTION | < | ick on each form that<br>IEEDS ATTENTION" |   |
|             | K12 Tuition Contract<br>Created: 03/25/2022 |                                                                                                          |                                                                                                                                                        | NEEDS ATTENTION | > |                                           | • |