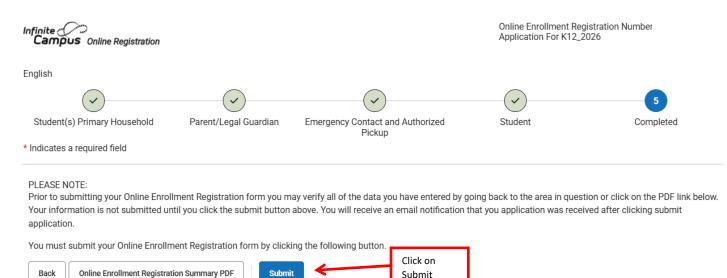

- Primary household: Enter household phone #, physical & mailing address. Be sure to enter in correct fields.
- Parent/legal guardian: All legal guardians should be listed here.
  - i. Please contact the school directly if the person(s) listed are in error.
  - ii. Please provide any legal documents to the school if there are any custody changes.
- Emergency Contact and Authorized Pickup: These people will be called in an emergency if a parent/guardian can't be reached and are also the only people that will have authorization to pick up a child.
  - i. Minimum of three; do not include parent/legal guardians here.
    - 1. Before starting OLR, gather contact information (phone numbers & addresses) for each contact.
    - 2. Please use legal names for contacts.
  - ii. Parent/Legal Guardians are #1 and #2 in Contact sequence and cannot be changed. The school will always contact parent/legal guardians first. If none can be reached, the school will use the emergency contacts sequence order.
- Student: complete all required fields
  - i. Primary Payer: Designate which parent/guardian should be set up on the FACTS billing account. See Finance FAQs for more detailed information regarding Primary Payer.
  - ii. KS MAUI CAMPUS ONLY: Bus Transportation Applications must be made in this section.
- When all sections are completed, click on Submit. A notification will be sent to the school staff to proceed with the review and approval process of the information provided in the Online Registration.
  - It is recommended that you download a copy of the OLR summary for your records using the PDF link.