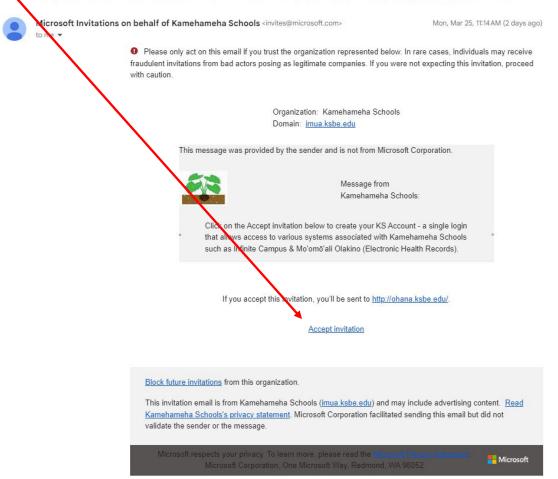

# **KS** Account Creation

Step 1: Look for your Email invitation in the email account you provided to Kamehameha Schools.

- a. This email is unique to you and cannot be shared.
- b. Check your Spam or Junk Folder if you can't locate it in your Inbox
  - If you have previously created a KS Account, you will not receive this email.
    - i. Go to Infinite Campus Enrollment Process, page 5 below.
      - ii. To login, go to https://ohana.ksbe.edu
- d. Click on Accept Invitation

Kamehameha Schools invited you to access applications within their organization Index ×

Step 2a: Login with a Gmail email (If you are using a Gmail account, enter your Gmail password to Sign in)

| G Sign in with Google     |                    | G Sign in with Google             |                                                                                                                                                                                                                                                                        |
|---------------------------|--------------------|-----------------------------------|------------------------------------------------------------------------------------------------------------------------------------------------------------------------------------------------------------------------------------------------------------------------|
| Sign in                   |                    | Sign in to<br>microsoftonline.com | By continuing, Google will share your name, email address,<br>language preference, and profile picture with<br>microsoftonline.com. See microsoftonline.com's Privacy<br>Policy and Terms of Service.<br>You can manage Sign in with Google in your Google<br>Account. |
| Create acc                | CCOUNT Next        |                                   | Cancel Continue                                                                                                                                                                                                                                                        |
| English (United States) - | Help Privacy Terms | English (United States) 👻         | Help Privacy Terms                                                                                                                                                                                                                                                     |

Step 2b: Login with Microsoft (If your email is recognized as a Microsoft account (Hotmail, Outlook, Live) enter your Microsoft password to Sign in

Step 3: Accept Invitation (Review permissions and click the Accept button to continue & proceed to the portal.