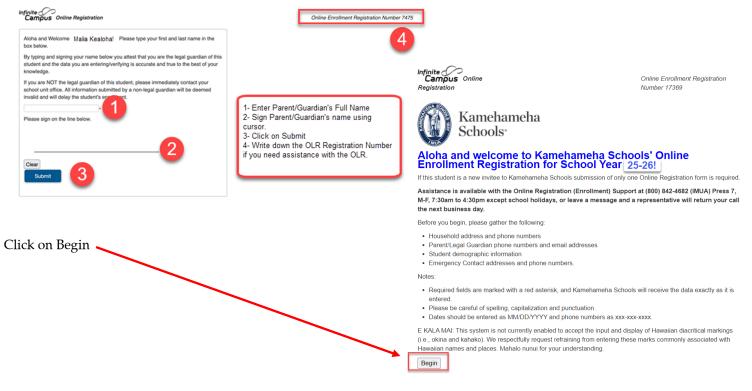

# **Online Registration**

The following steps below must be completed in order for your child to be cleared to attend school.

Step 1: Online Registration (First Parent/Legal Guardian only)

- An email will be sent to 1 parent/legal guardian with the subject line "Kamehameha Schools Online Registration (Enrollment)
- Before you begin, please gather the following:
  - o (3) Emergency Contacts (Names, address and phone numbers for each contact entered)
  - Student information: Demographic information.
  - Please do not use any diacritic marks ('okina and kahakō)
- Please DO NOT use ALL CAPS (For example, enter Honolulu not HONOLULU)

When you are ready, click on the link in the email to access the Online Registration process.

Type your full name and sign the form using your cursor and click on Submit.