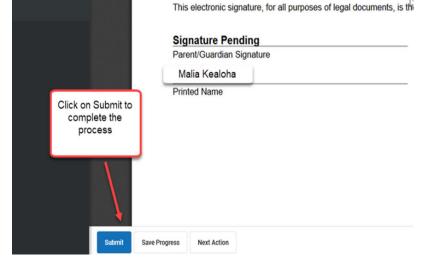

# The document will open.

Read the Enrollment Agreement, scroll down and sign the form.

| < Bac | k   K12 Enroll  | ment Agreement a               | nd General Waiv     | /er              |                                       |                        | Second Sec |
|-------|-----------------|--------------------------------|---------------------|------------------|---------------------------------------|------------------------|------------|
| D     | P <b>t</b> ₹    | 5 of 5                         | - 1                 | + Automatic Zoon | n ‡                                   |                        |            |
|       |                 |                                |                     |                  |                                       |                        |            |
|       | Marsha, 1       | lation 1                       | Signatur            | e Page, page     | 1 of 1                                |                        |            |
|       | K12 Enro        | ollment Agreement              | and General W       | aiver            |                                       |                        |            |
|       | This electr     | onic signature, for all p      | ourposes of legal d | ocuments, is the | same as a pen-and-pa                  | per signature or initi | al.        |
|       | Parent/Gu       | re Pending<br>ardian Signature |                     |                  | sign "icon" to sign<br>electronically |                        |            |
|       | Printed Na      | ime                            | ourposes of legal d | ocuments, is the | same as a pen-and-pa                  | per signature or initi | al.        |
|       | Parent          | Signature                      |                     | <b>_</b>         | 2 03/26/202                           | 22                     |            |
|       | Parent/Gu       | ardian Signature               |                     |                  | Date                                  |                        |            |
|       | Parent N        | lame                           |                     |                  |                                       |                        |            |
|       | Printed Na      | ime                            |                     |                  |                                       |                        |            |
| Subm  | nit Next Action |                                |                     |                  |                                       |                        |            |

### Sign your document

Click on the blue Sign button to electronically sign the document.

Please note that if you select "Decline," it will prevent anyone else from signing the form.

Kamehameha Schools requires <u>ALL</u> parent or guardians listed to sign <u>ALL</u> forms. Failure to comply will delay the enrollment process and will exclude student from first day of school activities.

### Submit your signature.

Click on the **blue Submit** button on the bottom of the page to complete the eSignature process for this form. Be sure to go back and repeat this process for any additional required forms that needs to be signed.