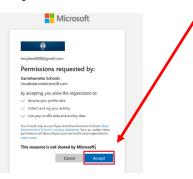

Step 2b: Login with Microsoft (If your email is recognized as a Microsoft account (Hotmail, Outlook, Live) enter your Microsoft password to Sign in

Step 3: Accept Invitation (Review permissions and click the Accept button to continue & proceed to the portal.